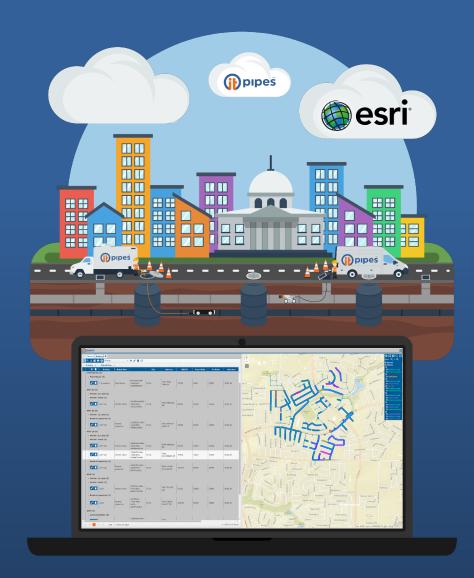

## pipes + Cartegraph

# Inspections when and where you need them.

#### **Assigned Work Orders Sync.**

Work orders assigned in Cartegraph are pre-populated in a to-do list that displays in ITpipes Mobile.

#### **Complete Inspections Sync.**

Inspections completed in ITpipes Mobile are uploaded to ITpipes Web and Cartegraph. The upload can include asset detail, asset inspection detail, and observation detail.

#### **Automated Scoring in Cartegraph**

Completed inspections are uploaded with a scoring inside Cartegraph to match Cartegraph's standard of 0-100. ITpipes integration will automatically convert field scoring into a Cartegraph score, allowing ratings to be viewed in Cartegraph for completed tasks.

#### Rescheduled Work is Reorganized.

Live in the field, Inspectors can pull assignments from other staff for completion. Sync tracks and finalizes this completion, uploading and adjusting info automatically inside Cartegraph.

#### **Inspection Access for all Cartegraph Users.**

ITpipes Inspection Viewer can be launched direct from Cartegraph. This gives comprehensive inspection information access to all Cartegraph users.

Sewer PACP • Sewer TV • Storm TV