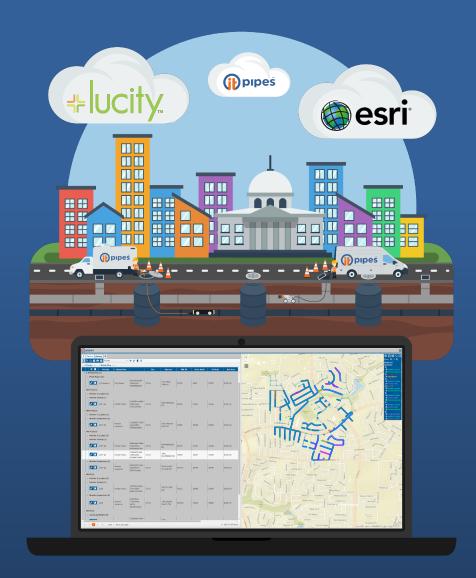

# When it's in pipes, it's in Lucity.

### pipes + + lucity

## Inspections when and where you need them.

### **Assigned Work Orders Sync.**

Work orders assigned in Lucity are pre-populated in a to-do list that displays in ITpipes Mobile.

### **Complete Inspections Sync.**

Inspections completed in ITpipes Mobile are uploaded to ITpipes Web and Lucity. The upload can include asset detail, asset inspection detail, and observation detail.

### **Emergency/Unplanned Inspections.**

The ESRI map in ITpipes Mobile can be used to create emergency and unscheduled inspections, live in the field. After completion, ITpipes Sync auto-creates the work order in Lucity and uploads the inspection, ensuring all work is tracked.

### Rescheduled Work is Reorganized.

Live in the field, Inspectors can pull assignments from other staff for completion. Sync tracks and finalizes this completion, uploading and adjusting info automatically inside Lucity.

#### **Inspection Access for all Lucity Users.**

ITpipes Inspection Viewer can be launched direct from Lucity. This gives comprehensive inspection information access to all Lucity users.

Sewer PACP • Sewer TV • Storm TV • Storm Structure